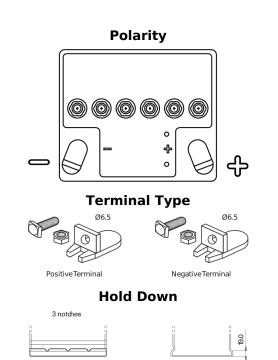

## **Equipment GEL ES450**

| Part number                    | ES450            |
|--------------------------------|------------------|
| Technology                     | GEL              |
| EAN/GTIN                       | 3661024035859    |
| Voltage                        | 12 V             |
| Capacity                       | 40.0 Ah          |
| Watt hour                      | 450 Wh           |
| Length                         | 207 mm           |
| Width                          | 175 mm           |
| Height                         | 175 mm           |
| Box size                       | LB1              |
| Polarity                       | ETN 0            |
| Terminal Type                  | EN full Ford lug |
| Hold Down                      | B4               |
| Weights (subject of variation) | 14.20 kg         |