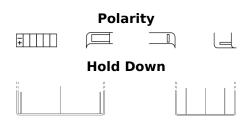

## AGM MC (Dry) ET4B-BS

| Part number                    | ET4B-BS       |
|--------------------------------|---------------|
| Technology                     | AGM           |
| EAN/GTIN                       | 3661024033701 |
| Voltage                        | 12 V          |
| Capacity                       | 2.3 Ah        |
| CCA                            | 35 A          |
| Length                         | 115 mm        |
| Width                          | 40 mm         |
| Height                         | 85 mm         |
| Box size                       | C33           |
| Polarity                       | ETN 4         |
| Terminal Type                  | M13           |
| Hold Down                      | B0            |
| Weights (subject of variation) | 0.90 kg       |