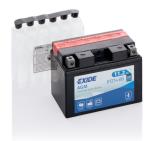

## AGM MC (Dry) ETZ14-BS

| Part number                    | ETZ14-BS      | Polarity     |
|--------------------------------|---------------|--------------|
| Technology                     | AGM           | + <b>TTT</b> |
| EAN/GTIN                       | 3661024033923 | Hold Down    |
| Voltage                        | 12 V          |              |
| Capacity                       | 11.0 Ah       |              |
| CCA                            | 205 A         |              |
| Length                         | 150 mm        |              |
| Width                          | 90 mm         |              |
| Height                         | 110 mm        |              |
| Box size                       | C74           |              |
| Polarity                       | ETN 1         |              |
| Terminal Type                  | M04           |              |
| Hold Down                      | B0            |              |
| Weights (subject of variation) | 4.10 kg       |              |
|                                |               |              |