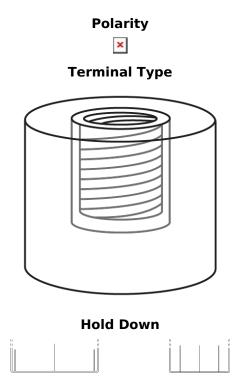

## **Equipment Li-Ion EV3800S/36**

| Part number                    | EV3800S/36    |
|--------------------------------|---------------|
| Technology                     | Li-lon        |
| EAN/GTIN                       | 3661024038010 |
| Voltage                        | 36 V          |
| Capacity                       | 100.0 Ah      |
| Watt hour                      | 3800 Wh       |
| Length                         | 520 mm        |
| Width                          | 269 mm        |
| Height                         | 221 mm        |
| Box size                       | H52           |
| Polarity                       | ETN 4         |
| Terminal Type                  | Female M8     |
| Hold Down                      | В0            |
| Weights (subject of variation) | 35.50 kg      |