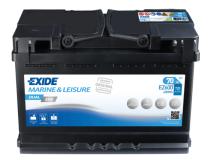

## **Dual EFB EZ600**

| -                                                                                                                          |                                                                                       |
|----------------------------------------------------------------------------------------------------------------------------|---------------------------------------------------------------------------------------|
| Part number                                                                                                                | EZ600                                                                                 |
| Technology                                                                                                                 | EFB                                                                                   |
| EAN/GTIN                                                                                                                   | 3661024037488                                                                         |
| Voltage                                                                                                                    | 12 V                                                                                  |
| Capacity                                                                                                                   | 70.0 Ah                                                                               |
| CCA                                                                                                                        | 760 A                                                                                 |
| Watt hour                                                                                                                  | 600 Wh                                                                                |
| Length                                                                                                                     | 278 mm                                                                                |
| Width                                                                                                                      | 175 mm                                                                                |
| Height                                                                                                                     | 190 mm                                                                                |
| Box size                                                                                                                   | L03                                                                                   |
| Polarity                                                                                                                   | ETN 0                                                                                 |
| Terminal Type                                                                                                              | EN taper post                                                                         |
| Hold Down                                                                                                                  | B13                                                                                   |
| Weights (subject of variation)                                                                                             | 19.30 kg                                                                              |
| CCA<br>Watt hour<br>Length<br>Width<br>Height<br>Box size<br>Polarity<br>Terminal Type<br>Hold Down<br>Weights (subject of | 760 A<br>600 Wh<br>278 mm<br>175 mm<br>190 mm<br>L03<br>ETN 0<br>EN taper post<br>B13 |