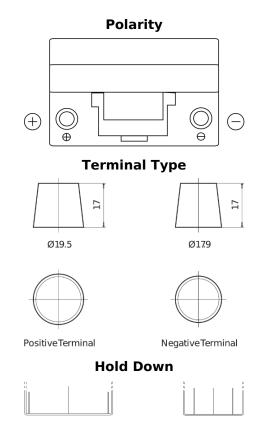

## **Dual EFB EZ650**

| Part number                    | EZ650         |
|--------------------------------|---------------|
| Technology                     | EFB           |
| EAN/GTIN                       | 3661024037648 |
| Voltage                        | 12 V          |
| Capacity                       | 75.0 Ah       |
| CCA                            | 750 A         |
| Watt hour                      | 650 Wh        |
| Length                         | 260 mm        |
| Width                          | 173 mm        |
| Height                         | 222 mm        |
| Box size                       | D26           |
| Polarity                       | ETN 1         |
| Terminal Type                  | EN taper post |
| Hold Down                      | В0            |
| Weights (subject of variation) | 19.00 kg      |