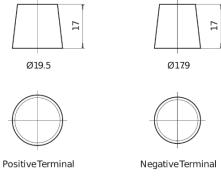

|
|--------------------------------|---------------|
| Technology                     | EFB           |
| EAN/GTIN                       | 3661024037495 |
| Voltage                        | 12 V          |
| Capacity                       | 100.0 Ah      |
| CCA                            | 900 A         |
| Watt hour                      | 850 Wh        |
| Length                         | 353 mm        |
| Width                          | 175 mm        |
| Height                         | 190 mm        |
| Box size                       | L05           |
| Polarity                       | ETN 0         |
| Terminal Type                  | EN taper post |
| Hold Down                      | B13           |
| Weights (subject of variation) | 25.50 kg      |

## Polarity Terminal Type



## **Hold Down**



Design, features and specifications are subject to change without notice. We disclaim any representation or warranty, express or implied, concerning the data or recommendations, and in no event shall be liable for any loss or damage claimed to have arisen as a result. Some products may not be available in your local market.