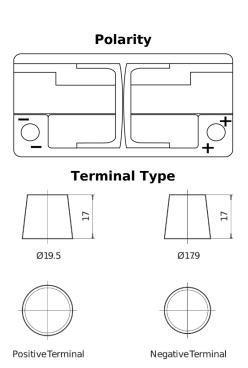

## Formula Xtreme FA1000

| Part number                    | FA1000        |
|--------------------------------|---------------|
| Technology                     | Flooded       |
| EAN/GTIN                       | 3661024044257 |
| Voltage                        | 12 V          |
| Capacity                       | 100.0 Ah      |
| CCA                            | 900 A         |
| Length                         | 353 mm        |
| Width                          | 175 mm        |
| Height                         | 190 mm        |
| Box size                       | L05           |
| Polarity                       | ETN 0         |
| Terminal Type                  | EN taper post |
| Hold Down                      | B13           |
| Weights (subject of variation) | 22.60 kg      |
|                                |               |