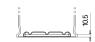

|
|--------------------------------|---------------|
| Technology                     | Flooded       |
| EAN/GTIN                       | 3661024044301 |
| Voltage                        | 12 V          |
| Capacity                       | 105.0 Ah      |
| CCA                            | 850 A         |
| Length                         | 315 mm        |
| Width                          | 175 mm        |
| Height                         | 205 mm        |
| Box size                       | LH4           |
| Polarity                       | ETN 0         |
| Terminal Type                  | EN taper post |
| Hold Down                      | B13           |
| Weights (subject of variation) | 23.10 kg      |

## Polarity Terminal Type Ø19.5 Ø179 PositiveTerminal

## **Hold Down**





Design, features and specifications are subject to change without notice. We disclaim any representation or warranty, express or implied, concerning the data or recommendations, and in no event shall be liable for any loss or damage claimed to have arisen as a result. Some products may not be available in your local market.