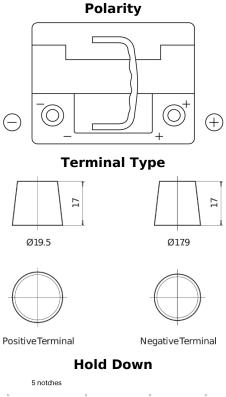

## Formula Xtreme FA472

| Part number                    | FA472         |                    |
|--------------------------------|---------------|--------------------|
| Technology                     | Flooded       |                    |
| EAN/GTIN                       | 3661024044264 |                    |
| Voltage                        | 12 V          |                    |
| Capacity                       | 47.0 Ah       |                    |
| CCA                            | 450 A         | $\ominus$          |
| Length                         | 207 mm        |                    |
| Width                          | 175 mm        | Ter                |
| Height                         | 175 mm        |                    |
| Box size                       | LB1           | 11                 |
| Polarity                       | ETN 0         |                    |
| Terminal Type                  | EN taper post | Ø19.5              |
| Hold Down                      | B13           |                    |
| Weights (subject of variation) | 11.40 kg      |                    |
|                                |               | Decitive Terreinel |