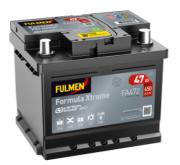

## Formula Xtreme FA472

| Part number                    | FA472         |                    |
|--------------------------------|---------------|--------------------|
| Technology                     | Flooded       |                    |
| EAN/GTIN                       | 3661024044264 |                    |
| Voltage                        | 12 V          |                    |
| Capacity                       | 47.0 Ah       |                    |
| CCA                            | 450 A         | $\ominus$          |
| Length                         | 207 mm        |                    |
| Width                          | 175 mm        | Ter                |
| Height                         | 175 mm        |                    |
| Box size                       | LB1           | 11                 |
| Polarity                       | ETN 0         |                    |
| Terminal Type                  | EN taper post | Ø19.5              |
| Hold Down                      | B13           |                    |
| Weights (subject of variation) | 11.40 kg      |                    |
|                                |               | Decitive Terreinel |