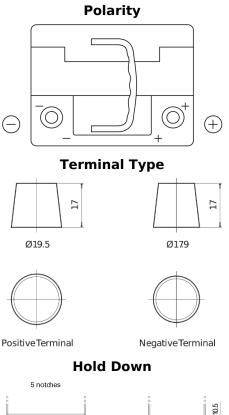

## Formula Xtreme FA530

| Part number                    | FA530         |                    |
|--------------------------------|---------------|--------------------|
| Technology                     | Flooded       |                    |
| EAN/GTIN                       | 3661024044202 |                    |
| Voltage                        | 12 V          |                    |
| Capacity                       | 53.0 Ah       |                    |
| CCA                            | 540 A         | $\ominus \bigcirc$ |
| Length                         | 207 mm        |                    |
| Width                          | 175 mm        | Те                 |
| Height                         | 190 mm        |                    |
| Box size                       | L01           | 17                 |
| Polarity                       | ETN 0         |                    |
| Terminal Type                  | EN taper post | Ø19.5              |
| Hold Down                      | B13           |                    |
| Weights (subject of variation) | 12.70 kg      |                    |
|                                |               | PositiveTerminal   |