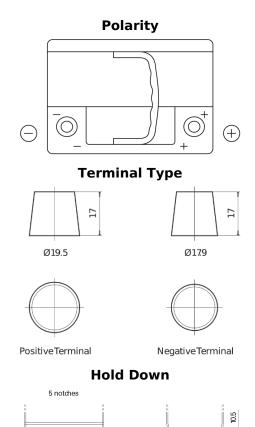

## Formula Xtreme FA640

| Part number                    | FA640         |
|--------------------------------|---------------|
| Technology                     | Flooded       |
| EAN/GTIN                       | 3661024044226 |
| Voltage                        | 12 V          |
| Capacity                       | 64.0 Ah       |
| CCA                            | 640 A         |
| Length                         | 242 mm        |
| Width                          | 175 mm        |
| Height                         | 190 mm        |
| Box size                       | L02           |
| Polarity                       | ETN 0         |
| Terminal Type                  | EN taper post |
| Hold Down                      | B13           |
| Weights (subject of variation) | 14.90 kg      |