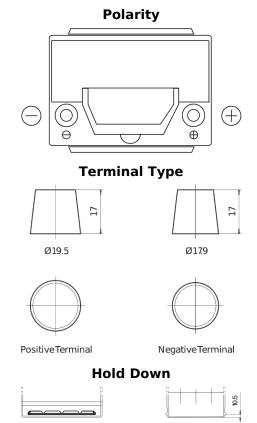

## Formula Xtreme FA654

| Part number                    | FA654         |
|--------------------------------|---------------|
| Technology                     | Flooded       |
| EAN/GTIN                       | 3661024044141 |
| Voltage                        | 12 V          |
| Capacity                       | 65.0 Ah       |
| CCA                            | 580 A         |
| Length                         | 230 mm        |
| Width                          | 173 mm        |
| Height                         | 222 mm        |
| Box size                       | D23           |
| Polarity                       | ETN 0         |
| Terminal Type                  | EN taper post |
| Hold Down                      | Korean B1     |
| Weights (subject of variation) | 16.00 kg      |
|                                |               |