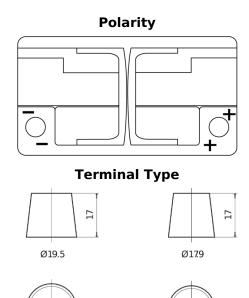

## Formula Xtreme FA722

| Part number                    | FA722         |
|--------------------------------|---------------|
| Technology                     | Flooded       |
| EAN/GTIN                       | 3661024044288 |
| Voltage                        | 12 V          |
| Capacity                       | 72.0 Ah       |
| CCA                            | 720 A         |
| Length                         | 278 mm        |
| Width                          | 175 mm        |
| Height                         | 175 mm        |
| Box size                       | LB3           |
| Polarity                       | ETN 0         |
| Terminal Type                  | EN taper post |
| Hold Down                      | B13           |
| Weights (subject of variation) | 15.90 kg      |