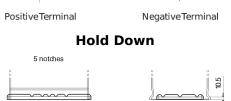

## Formula Xtreme FA722

| Part number                    | FA722         |
|--------------------------------|---------------|
| Technology                     | Flooded       |
| EAN/GTIN                       | 3661024044288 |
| Voltage                        | 12 V          |
| Capacity                       | 72.0 Ah       |
| CCA                            | 720 A         |
| Length                         | 278 mm        |
| Width                          | 175 mm        |
| Height                         | 175 mm        |
| Box size                       | LB3           |
| Polarity                       | ETN 0         |
| Terminal Type                  | EN taper post |
| Hold Down                      | B13           |
| Weights (subject of variation) | 15.90 kg      |