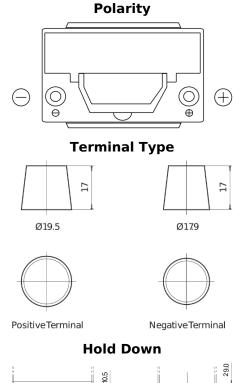

## Formula Xtreme FA754

| Part number                    | FA754         |
|--------------------------------|---------------|
| Technology                     | Flooded       |
| EAN/GTIN                       | 3661024044165 |
| Voltage                        | 12 V          |
| Capacity                       | 75.0 Ah       |
| CCA                            | 630 A         |
| Length                         | 270 mm        |
| Width                          | 173 mm        |
| Height                         | 222 mm        |
| Box size                       | D26           |
| Polarity                       | ETN 0         |
| Terminal Type                  | EN taper post |
| Hold Down                      | Korean B1+B6  |
| Weights (subject of variation) | 17.40 kg      |