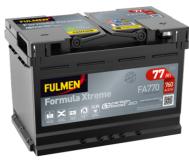

## Formula Xtreme FA770

| Part number                    | FA770         |
|--------------------------------|---------------|
| Technology                     | Flooded       |
| EAN/GTIN                       | 3661024044240 |
| Voltage                        | 12 V          |
| Capacity                       | 77.0 Ah       |
| CCA                            | 760 A         |
| Length                         | 278 mm        |
| Width                          | 175 mm        |
| Height                         | 190 mm        |
| Box size                       | L03           |
| Polarity                       | ETN 0         |
| Terminal Type                  | EN taper post |
| Hold Down                      | B13           |
| Weights (subject of variation) | 17.50 kg      |