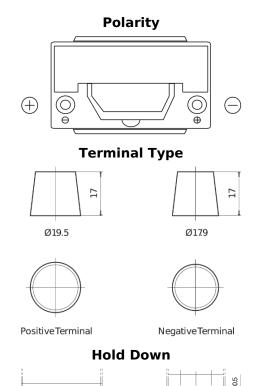

## Formula Xtreme FA954

| Part number                    | FA954         |
|--------------------------------|---------------|
| Technology                     | Flooded       |
| EAN/GTIN                       | 3661024044189 |
| Voltage                        | 12 V          |
| Capacity                       | 95.0 Ah       |
| CCA                            | 800 A         |
| Length                         | 306 mm        |
| Width                          | 173 mm        |
| Height                         | 222 mm        |
| Box size                       | D31           |
| Polarity                       | ETN 0         |
| Terminal Type                  | EN taper post |
| Hold Down                      | Korean B1     |
| Weights (subject of variation) | 21.40 kg      |