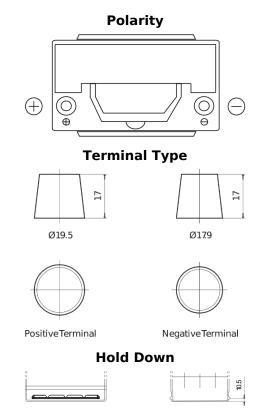

## **Formula Xtreme FA955**

| Part number                    | FA955         |
|--------------------------------|---------------|
| Technology                     | Flooded       |
| EAN/GTIN                       | 3661024044196 |
| Voltage                        | 12 V          |
| Capacity                       | 95.0 Ah       |
| CCA                            | 800 A         |
| Length                         | 306 mm        |
| Width                          | 173 mm        |
| Height                         | 222 mm        |
| Box size                       | D31           |
| Polarity                       | ETN 1         |
| Terminal Type                  | EN taper post |
| Hold Down                      | Korean B1     |
| Weights (subject of variation) | 21.40 kg      |