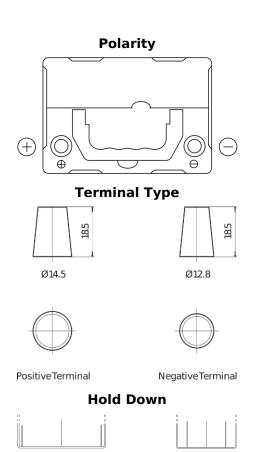

## Formula FB357

| Part number                    | FB357          |
|--------------------------------|----------------|
| Technology                     | Flooded        |
| EAN/GTIN                       | 3661024044349  |
| Voltage                        | 12 V           |
| Capacity                       | 35.0 Ah        |
| CCA                            | 240 A          |
| Length                         | 187 mm         |
| Width                          | 127 mm         |
| Height                         | 220 mm         |
| Box size                       | B19            |
| Polarity                       | ETN 1          |
| Terminal Type                  | JIS taper post |
| Hold Down                      | B0             |
| Weights (subject of variation) | 8.90 kg        |
|                                |                |