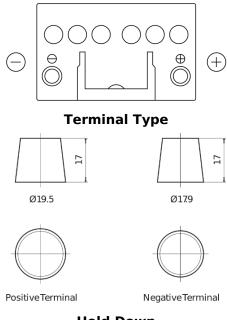

## Formula FB450

| Part number                    | FB450         |
|--------------------------------|---------------|
| Technology                     | Flooded       |
| EAN/GTIN                       | 3661024044493 |
| Voltage                        | 12 V          |
| Capacity                       | 45.0 Ah       |
| CCA                            | 330 A         |
| Length                         | 220 mm        |
| Width                          | 135 mm        |
| Height                         | 225 mm        |
| Box size                       | E02           |
| Polarity                       | ETN 0         |
| Terminal Type                  | EN taper post |
| Hold Down                      | B1            |
| Weights (subject of variation) | 12.50 kg      |

**Polarity** 