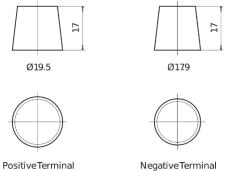

## Formula FB451

| Part number                    | FB451         |
|--------------------------------|---------------|
| Technology                     | Flooded       |
| EAN/GTIN                       | 3661024044486 |
| Voltage                        | 12 V          |
| Capacity                       | 45.0 Ah       |
| CCA                            | 330 A         |
| Length                         | 220 mm        |
| Width                          | 135 mm        |
| Height                         | 225 mm        |
| Box size                       | E02           |
| Polarity                       | ETN 1         |
| Terminal Type                  | EN taper post |
| Hold Down                      | B1            |
| Weights (subject of variation) | 12.50 kg      |