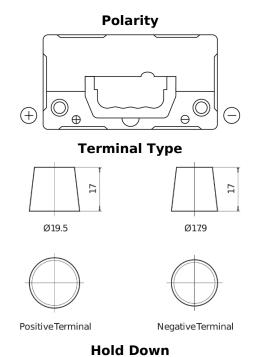

## Formula FB455

| Part number                    | FB455         |
|--------------------------------|---------------|
| Technology                     | Flooded       |
| EAN/GTIN                       | 3661024044387 |
| Voltage                        | 12 V          |
| Capacity                       | 45.0 Ah       |
| CCA                            | 330 A         |
| Length                         | 237 mm        |
| Width                          | 127 mm        |
| Height                         | 227 mm        |
| Box size                       | B24           |
| Polarity                       | ETN 1         |
| Terminal Type                  | EN taper post |
| Hold Down                      | В0            |
| Weights (subject of variation) | 11.40 kg      |