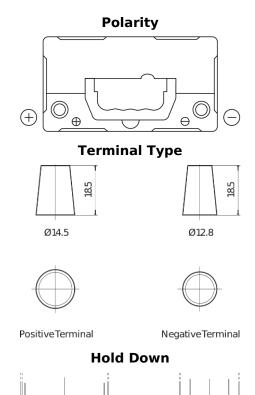

## Formula FB457

| Part number                    | FB457          |
|--------------------------------|----------------|
| Technology                     | Flooded        |
| EAN/GTIN                       | 3661024044363  |
| Voltage                        | 12 V           |
| Capacity                       | 45.0 Ah        |
| CCA                            | 330 A          |
| Length                         | 237 mm         |
| Width                          | 127 mm         |
| Height                         | 227 mm         |
| Box size                       | B24            |
| Polarity                       | ETN 1          |
| Terminal Type                  | JIS taper post |
| Hold Down                      | В0             |
| Weights (subject of variation) | 11.40 kg       |