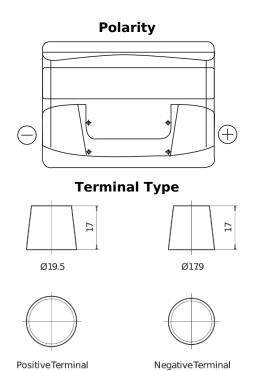

## Formula FB500

| Part number                    | FB500         |
|--------------------------------|---------------|
| Technology                     | Flooded       |
| EAN/GTIN                       | 3661024044516 |
| Voltage                        | 12 V          |
| Capacity                       | 50.0 Ah       |
| CCA                            | 450 A         |
| Length                         | 207 mm        |
| Width                          | 175 mm        |
| Height                         | 190 mm        |
| Box size                       | L01           |
| Polarity                       | ETN 0         |
| Terminal Type                  | EN taper post |
| Hold Down                      | B13           |
| Weights (subject of variation) | 12.20 kg      |