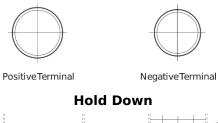

## Formula FB604

| Part number                    | FB604         |
|--------------------------------|---------------|
| Technology                     | Flooded       |
| EAN/GTIN                       | 3661024044417 |
| Voltage                        | 12 V          |
| Capacity                       | 60.0 Ah       |
| CCA                            | 480 A         |
| Length                         | 230 mm        |
| Width                          | 173 mm        |
| Height                         | 222 mm        |
| Box size                       | D23           |
| Polarity                       | ETN 0         |
| Terminal Type                  | EN taper post |
| Hold Down                      | Korean B1     |
| Weights (subject of variation) | 14.60 kg      |