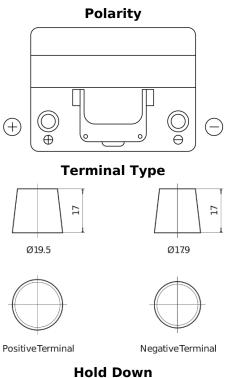

## Formula FB605

| Part number                 | FB605          |          |                       |
|-----------------------------|----------------|----------|-----------------------|
| Technology                  | Floode         | k        |                       |
| EAN/GTIN                    | 366102         | 24044424 |                       |
| Voltage                     | 12 V           |          |                       |
| Capacity                    | 60.0 Al        | ו        |                       |
| CCA                         | 480 A          |          | $\oplus   \mathbb{C}$ |
| Length                      | 230 mi         | n        |                       |
| Width                       | 173 mi         | n        |                       |
| Height                      | 222 mi         | n        |                       |
| Box size                    | D23            |          |                       |
| Polarity                    | ETN 1          |          |                       |
| Terminal Type               | e EN tap       | er post  | Ø19.5                 |
| Hold Down                   | Korean         | B1       |                       |
| Weights (subj<br>variation) | ect of 14.60 l | g        |                       |
|                             |                |          |                       |