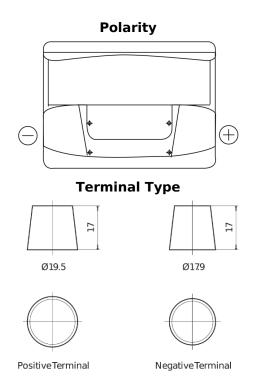

## Formula FB620

| Part number                    | FB620         |
|--------------------------------|---------------|
| Technology                     | Flooded       |
| EAN/GTIN                       | 3661024044530 |
| Voltage                        | 12 V          |
| Capacity                       | 62.0 Ah       |
| CCA                            | 540 A         |
| Length                         | 242 mm        |
| Width                          | 175 mm        |
| Height                         | 190 mm        |
| Box size                       | L02           |
| Polarity                       | ETN 0         |
| Terminal Type                  | EN taper post |
| Hold Down                      | B13           |
| Weights (subject of variation) | 14.20 kg      |