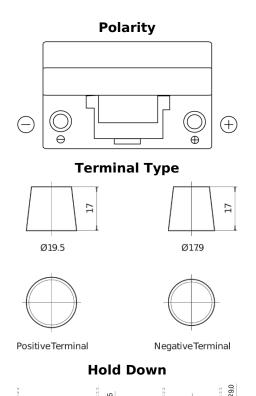

## Formula FB704

| Part number                    | FB704         |
|--------------------------------|---------------|
| Technology                     | Flooded       |
| EAN/GTIN                       | 3661024044431 |
| Voltage                        | 12 V          |
| Capacity                       | 70.0 Ah       |
| CCA                            | 540 A         |
| Length                         | 270 mm        |
| Width                          | 173 mm        |
| Height                         | 222 mm        |
| Box size                       | D26           |
| Polarity                       | ETN 0         |
| Terminal Type                  | EN taper post |
| Hold Down                      | Korean B1+B6  |
| Weights (subject of variation) | 16.10 kg      |