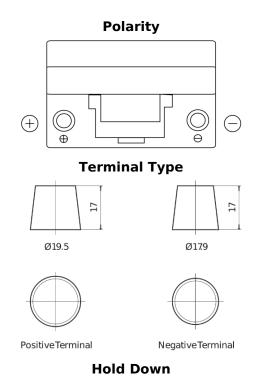

## Formula FB705

| Part number                    | FB705         |
|--------------------------------|---------------|
| Technology                     | Flooded       |
| EAN/GTIN                       | 3661024044448 |
| Voltage                        | 12 V          |
| Capacity                       | 70.0 Ah       |
| CCA                            | 540 A         |
| Length                         | 270 mm        |
| Width                          | 173 mm        |
| Height                         | 222 mm        |
| Box size                       | D26           |
| Polarity                       | ETN 1         |
| Terminal Type                  | EN taper post |
| Hold Down                      | Korean B1+B6  |
| Weights (subject of variation) | 16.10 kg      |