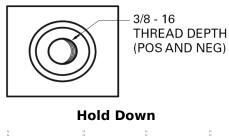

## Formula FB708

| Part number                    | FB708                       |
|--------------------------------|-----------------------------|
| Technology                     | Flooded                     |
| EAN/GTIN                       | 3661024046992               |
| Voltage                        | 12 V                        |
| Capacity                       | 70.0 Ah                     |
| CCA                            | 740 A                       |
| Length                         | 260 mm                      |
| Width                          | 180 mm                      |
| Height                         | 186 mm                      |
| Box size                       | G78                         |
| Polarity                       | ETN 1                       |
| Terminal Type                  | SAE S 3/8" side<br>Terminal |
| Hold Down                      | B7                          |
| Weights (subject of variation) | 16.70 kg                    |