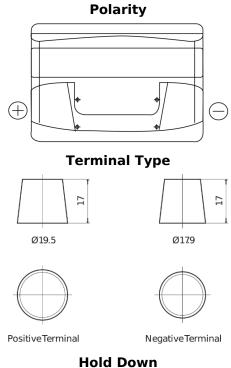

## Formula FB741

| Part number                    | FB741         |
|--------------------------------|---------------|
| Technology                     | Flooded       |
| EAN/GTIN                       | 3661024044561 |
| Voltage                        | 12 V          |
| Capacity                       | 74.0 Ah       |
| CCA                            | 680 A         |
| Length                         | 278 mm        |
| Width                          | 175 mm        |
| Height                         | 190 mm        |
| Box size                       | L03           |
| Polarity                       | ETN 1         |
| Terminal Type                  | EN taper post |
| Hold Down                      | B13           |
| Weights (subject of variation) | 16.60 kg      |