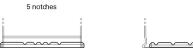

## Formula FB741

| Part number                    | FB741         |
|--------------------------------|---------------|
| Technology                     | Flooded       |
| EAN/GTIN                       | 3661024044561 |
| Voltage                        | 12 V          |
| Capacity                       | 74.0 Ah       |
| CCA                            | 680 A         |
| Length                         | 278 mm        |
| Width                          | 175 mm        |
| Height                         | 190 mm        |
| Box size                       | L03           |
| Polarity                       | ETN 1         |
| Terminal Type                  | EN taper post |
| Hold Down                      | B13           |
| Weights (subject of variation) | 16.60 kg      |

noid Down

Design, features and specifications are subject to change without notice. We disclaim any representation or warranty, express or implied, concerning the data or recommendations, and in no event shall be liable for any loss or damage claimed to have arisen as a result. Some products may not be available in your local market.