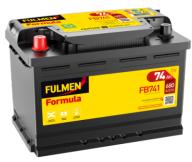

## Formula FB741

| Part number                    | FB741         |
|--------------------------------|---------------|
| Technology                     | Flooded       |
| EAN/GTIN                       | 3661024044561 |
| Voltage                        | 12 V          |
| Capacity                       | 74.0 Ah       |
| CCA                            | 680 A         |
| Length                         | 278 mm        |
| Width                          | 175 mm        |
| Height                         | 190 mm        |
| Box size                       | L03           |
| Polarity                       | ETN 1         |
| Terminal Type                  | EN taper post |
| Hold Down                      | B13           |
| Weights (subject of variation) | 16.60 kg      |