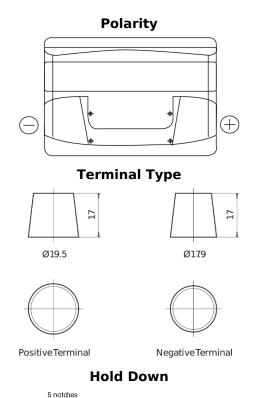

## Formula FB802

| Part number                    | FB802         |
|--------------------------------|---------------|
| Technology                     | Flooded       |
| EAN/GTIN                       | 3661024044653 |
| Voltage                        | 12 V          |
| Capacity                       | 80.0 Ah       |
| CCA                            | 700 A         |
| Length                         | 315 mm        |
| Width                          | 175 mm        |
| Height                         | 175 mm        |
| Box size                       | LB4           |
| Polarity                       | ETN 0         |
| Terminal Type                  | EN taper post |
| Hold Down                      | B13           |
| Weights (subject of variation) | 17.80 kg      |