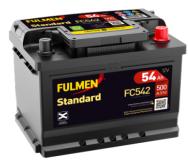

## **Standard FC542**

loss or damage claimed to have arisen as a result. Some products may not be available in your local market.

| Part number                    | FC542         |
|--------------------------------|---------------|
| Technology                     | Flooded       |
| EAN/GTIN                       | 3661024044851 |
| Voltage                        | 12 V          |
| Capacity                       | 54.0 Ah       |
| CCA                            | 500 A         |
| Length                         | 242 mm        |
| Width                          | 175 mm        |
| Height                         | 175 mm        |
| Box size                       | LB2           |
| Polarity                       | ETN 0         |
| Terminal Type                  | EN taper post |
| Hold Down                      | B13           |
| Weights (subject of variation) | 12.90 kg      |