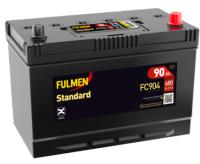

## Standard FC904

| Part number                    | FC904         |
|--------------------------------|---------------|
| Technology                     | Flooded       |
| EAN/GTIN                       | 3661024044752 |
| Voltage                        | 12 V          |
| Capacity                       | 90.0 Ah       |
| CCA                            | 680 A         |
| Length                         | 306 mm        |
| Width                          | 173 mm        |
| Height                         | 222 mm        |
| Box size                       | D31           |
| Polarity                       | ETN 0         |
| Terminal Type                  | EN taper post |
| Hold Down                      | Korean B1     |
| Weights (subject of variation) | 19.90 kg      |