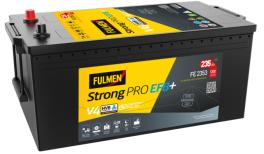

## **StrongPRO EFB+ FE2353**

| _                              |               |
|--------------------------------|---------------|
| Part number                    | FE2353        |
| Technology                     | EFB           |
| EAN/GTIN                       | 3661024046534 |
| Voltage                        | 12 V          |
| Capacity                       | 235.0 Ah      |
| CCA                            | 1200 A        |
| Length                         | 518 mm        |
| Width                          | 274 mm        |
| Height                         | 240 mm        |
| Box size                       | D06           |
| Polarity                       | ETN 3         |
| Terminal Type                  | EN taper post |
| Hold Down                      | В0            |
| Weights (subject of variation) | 58.20 kg      |