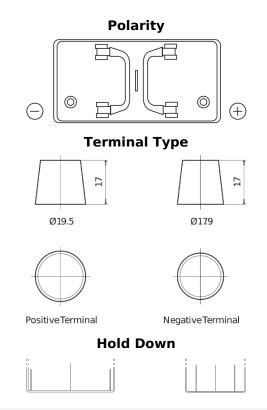

## PowerPRO FF1250

| Part number                    | FF1250        |
|--------------------------------|---------------|
| Technology                     | Flooded       |
| EAN/GTIN                       | 3661024047449 |
| Voltage                        | 12 V          |
| Capacity                       | 125.0 Ah      |
| CCA                            | 850 A         |
| Length                         | 349 mm        |
| Width                          | 175 mm        |
| Height                         | 285 mm        |
| Box size                       | D03           |
| Polarity                       | ETN 0         |
| Terminal Type                  | EN taper post |
| Hold Down                      | В0            |
| Weights (subject of variation) | 31.00 kg      |