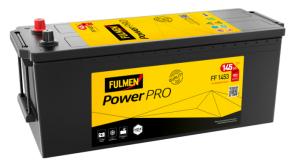

## PowerPRO FF1453

| Part number                    | FF1453        |
|--------------------------------|---------------|
| Technology                     | Flooded       |
| EAN/GTIN                       | 3661024045308 |
| Voltage                        | 12 V          |
| Capacity                       | 145.0 Ah      |
| CCA                            | 900 A         |
| Length                         | 513 mm        |
| Width                          | 189 mm        |
| Height                         | 223 mm        |
| Box size                       | D04           |
| Polarity                       | ETN 3         |
| Terminal Type                  | EN taper post |
| Hold Down                      | В0            |
| Weights (subject of variation) | 35.90 kg      |