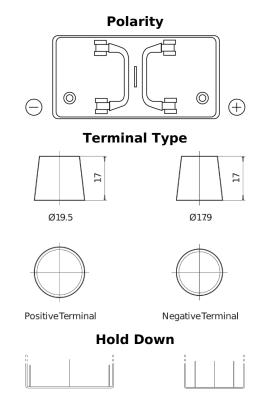

## StartPRO FG1100

| Part number                    | FG1100        |
|--------------------------------|---------------|
| Technology                     | Flooded       |
| EAN/GTIN                       | 3661024045377 |
| Voltage                        | 12 V          |
| Capacity                       | 110.0 Ah      |
| CCA                            | 750 A         |
| Length                         | 349 mm        |
| Width                          | 175 mm        |
| Height                         | 235 mm        |
| Box size                       | D02           |
| Polarity                       | ETN 0         |
| Terminal Type                  | EN taper post |
| Hold Down                      | В0            |
| Weights (subject of variation) | 25.40 kg      |