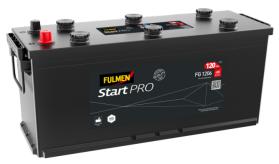

## StartPRO FG1206

| Part number                    | FG1206        |
|--------------------------------|---------------|
| Technology                     | Flooded       |
| EAN/GTIN                       | 3661024046565 |
| Voltage                        | 12 V          |
| Capacity                       | 120.0 Ah      |
| CCA                            | 680 A         |
| Length                         | 510 mm        |
| Width                          | 175 mm        |
| Height                         | 225 mm        |
| Box size                       | D08           |
| Polarity                       | ETN 4         |
| Terminal Type                  | EN taper post |
| Hold Down                      | В3            |
| Weights (subject of variation) | 31.80 kg      |