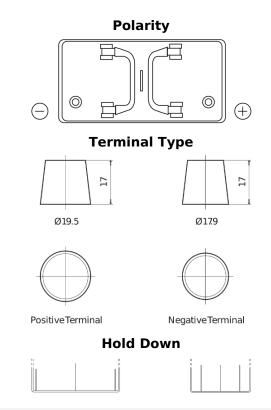

## StartPRO FG1250

| Part number                    | FG1250        |
|--------------------------------|---------------|
| Technology                     | Flooded       |
| EAN/GTIN                       | 3661024045407 |
| Voltage                        | 12 V          |
| Capacity                       | 125.0 Ah      |
| CCA                            | 760 A         |
| Length                         | 349 mm        |
| Width                          | 175 mm        |
| Height                         | 285 mm        |
| Box size                       | D03           |
| Polarity                       | ETN 0         |
| Terminal Type                  | EN taper post |
| Hold Down                      | В0            |
| Weights (subject of variation) | 29.50 kg      |