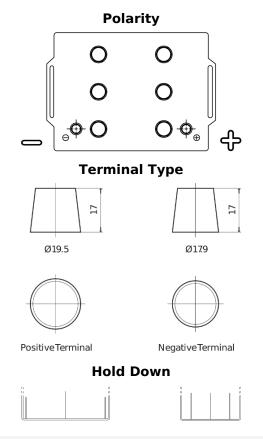

## StartPRO FG145A

| Part number                    | FG145A        |
|--------------------------------|---------------|
| Technology                     | Flooded       |
| EAN/GTIN                       | 3661024045551 |
| Voltage                        | 12 V          |
| Capacity                       | 145.0 Ah      |
| CCA                            | 1000 A        |
| Length                         | 360 mm        |
| Width                          | 253 mm        |
| Height                         | 240 mm        |
| Box size                       | F21           |
| Polarity                       | ETN 6         |
| Terminal Type                  | EN taper post |
| Hold Down                      | В0            |
| Weights (subject of variation) | 38.10 kg      |