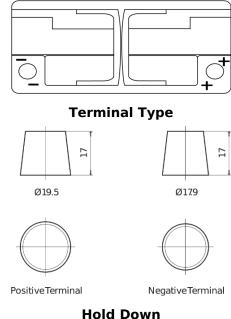

## **AGM FK1060**

**Polarity** 

| Part number                    | FK1060        |
|--------------------------------|---------------|
| Technology                     | AGM           |
| EAN/GTIN                       | 3661024047432 |
| Voltage                        | 12 V          |
| Capacity                       | 106.0 Ah      |
| CCA                            | 950 A         |
| Length                         | 392 mm        |
| Width                          | 175 mm        |
| Height                         | 190 mm        |
| Box size                       | L06           |
| Polarity                       | ETN 0         |
| Terminal Type                  | EN taper post |
| Hold Down                      | B13           |
| Weights (subject of variation) | 29.00 kg      |

## Hola Down

Design, features and specifications are subject to change without notice. We disclaim any representation or warranty, express or implied, concerning the data or recommendations, and in no event shall be liable for any loss or damage claimed to have arisen as a result. Some products may not be available in your local market.