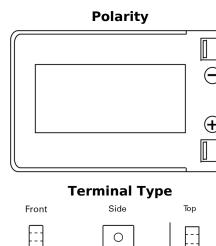

## **Product overview**

**Batteries for Cars** 

Width

Height

Box size

Polarity

**Terminal Type** 

Weights (subject of

100 mm

100 mm

C76

B0

ETN 3

4.20 kg

Screwed/Lug

Design, features and specifications are subject to change without notice. We disclaim any representation or warranty, express or implied, concerning the data or recommendations, and in no event shall be liable for any loss or damage claimed to have arisen as a result. Some products may not be available in your local market.