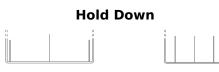

## **AGM FK454**

| Part number                    | FK454         |
|--------------------------------|---------------|
| Technology                     | AGM           |
| EAN/GTIN                       | 3661024047494 |
| Voltage                        | 12 V          |
| Capacity                       | 45.0 Ah       |
| CCA                            | 380 A         |
| Length                         | 237 mm        |
| Width                          | 127 mm        |
| Height                         | 227 mm        |
| Box size                       | B24           |
| Polarity                       | ETN 0         |
| Terminal Type                  | EN taper post |
| Hold Down                      | В0            |
| Weights (subject of variation) | 13.50 kg      |
|                                |               |