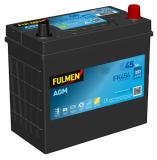

## **AGM FK454**

| Part number                    | FK454         |
|--------------------------------|---------------|
| Technology                     | AGM           |
| EAN/GTIN                       | 3661024047494 |
| Voltage                        | 12 V          |
| Capacity                       | 45.0 Ah       |
| CCA                            | 380 A         |
| Length                         | 237 mm        |
| Width                          | 127 mm        |
| Height                         | 227 mm        |
| Box size                       | B24           |
| Polarity                       | ETN 0         |
| Terminal Type                  | EN taper post |
| Hold Down                      | В0            |
| Weights (subject of variation) | 13.50 kg      |
|                                |               |