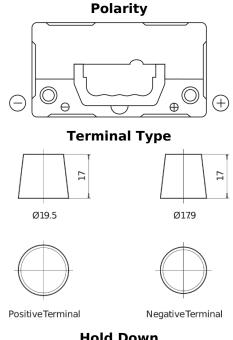

## **AGM FK454**

| Part number                    | FK454         |
|--------------------------------|---------------|
| Technology                     | AGM           |
| EAN/GTIN                       | 3661024047494 |
| Voltage                        | 12 V          |
| Capacity                       | 45.0 Ah       |
| CCA                            | 380 A         |
| Length                         | 237 mm        |
| Width                          | 127 mm        |
| Height                         | 227 mm        |
| Box size                       | B24           |
| Polarity                       | ETN 0         |
| Terminal Type                  | EN taper post |
| Hold Down                      | В0            |
| Weights (subject of variation) | 13.50 kg      |
|                                |               |