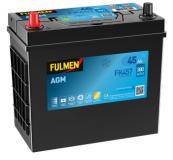

## **AGM FK457**

| Part number                    | FK457          |
|--------------------------------|----------------|
| Technology                     | AGM            |
| EAN/GTIN                       | 3661024047500  |
| Voltage                        | 12 V           |
| Capacity                       | 45.0 Ah        |
| CCA                            | 380 A          |
| Length                         | 237 mm         |
| Width                          | 127 mm         |
| Height                         | 227 mm         |
| Box size                       | B24            |
| Polarity                       | ETN 1          |
| Terminal Type                  | JIS taper post |
| Hold Down                      | В0             |
| Weights (subject of variation) | 13.50 kg       |
|                                |                |