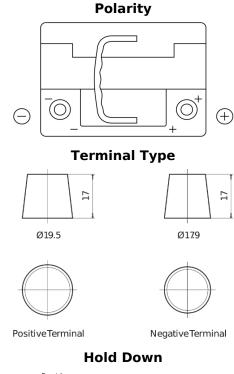

## **AGM FK600**

| Part number                    | FK600         |
|--------------------------------|---------------|
| Technology                     | AGM           |
| EAN/GTIN                       | 3661024046282 |
| Voltage                        | 12 V          |
| Capacity                       | 60.0 Ah       |
| CCA                            | 680 A         |
| Length                         | 242 mm        |
| Width                          | 175 mm        |
| Height                         | 190 mm        |
| Box size                       | L02           |
| Polarity                       | ETN 0         |
| Terminal Type                  | EN taper post |
| Hold Down                      | B13           |
| Weights (subject of variation) | 17.90 kg      |