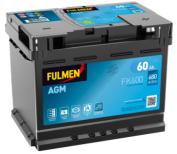

## **AGM FK600**

| Part number                    | FK600         |
|--------------------------------|---------------|
| Technology                     | AGM           |
| EAN/GTIN                       | 3661024046282 |
| Voltage                        | 12 V          |
| Capacity                       | 60.0 Ah       |
| CCA                            | 680 A         |
| Length                         | 242 mm        |
| Width                          | 175 mm        |
| Height                         | 190 mm        |
| Box size                       | L02           |
| Polarity                       | ETN 0         |
| Terminal Type                  | EN taper post |
| Hold Down                      | B13           |
| Weights (subject of variation) | 17.90 kg      |