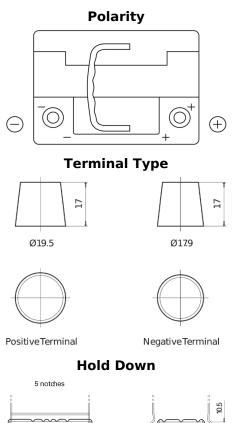

## **Batteries for Cars**

FULME

|         | TULMEN COMPANY |
|---------|----------------|
|         | AGM            |
| and the |                |

| Part number                    | FK620         |
|--------------------------------|---------------|
| Technology                     | AGM           |
| EAN/GTIN                       | 3661024047395 |
| Voltage                        | 12 V          |
| Capacity                       | 62.0 Ah       |
| CCA                            | 680 A         |
| Length                         | 242 mm        |
| Width                          | 175 mm        |
| Height                         | 190 mm        |
| Box size                       | L02           |
| Polarity                       | ETN 0         |
| Terminal Type                  | EN taper post |
| Hold Down                      | B13           |
| Weights (subject of variation) | 17.90 kg      |