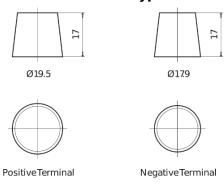

*





| Part number                    | FK700         |
|--------------------------------|---------------|
| Technology                     | AGM           |
| EAN/GTIN                       | 3661024045711 |
| Voltage                        | 12 V          |
| Capacity                       | 70.0 Ah       |
| CCA                            | 760 A         |
| Length                         | 278 mm        |
| Width                          | 175 mm        |
| Height                         | 190 mm        |
| Box size                       | L03           |
| Polarity                       | ETN 0         |
| Terminal Type                  | EN taper post |
| Hold Down                      | B13           |
| Weights (subject of variation) | 20.60 kg      |

## Polarity Terminal Type



## Hold Down 5 notches

Design, features and specifications are subject to change without notice. We disclaim any representation or warranty, express or implied, concerning the data or recommendations, and in no event shall be liable for any loss or damage claimed to have arisen as a result. Some products may not be available in your local market.