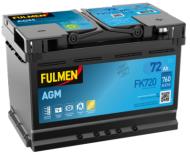

## **AGM FK720**

| Part number                    | FK720         |
|--------------------------------|---------------|
| Technology                     | AGM           |
| EAN/GTIN                       | 3661024047401 |
| Voltage                        | 12 V          |
| Capacity                       | 72.0 Ah       |
| CCA                            | 760 A         |
| Length                         | 278 mm        |
| Width                          | 175 mm        |
| Height                         | 190 mm        |
| Box size                       | L03           |
| Polarity                       | ETN 0         |
| Terminal Type                  | EN taper post |
| Hold Down                      | B13           |
| Weights (subject of variation) | 20.60 kg      |