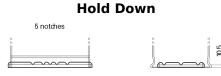

## **AGM FK720**

| Part number                    | FK720         |
|--------------------------------|---------------|
| Technology                     | AGM           |
| EAN/GTIN                       | 3661024047401 |
| Voltage                        | 12 V          |
| Capacity                       | 72.0 Ah       |
| CCA                            | 760 A         |
| Length                         | 278 mm        |
| Width                          | 175 mm        |
| Height                         | 190 mm        |
| Box size                       | L03           |
| Polarity                       | ETN 0         |
| Terminal Type                  | EN taper post |
| Hold Down                      | B13           |
| Weights (subject of variation) | 20.60 kg      |