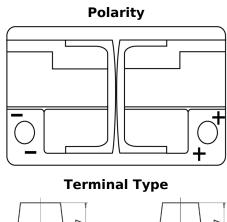

## **AGM FK720**

| Part number                    | FK720         |
|--------------------------------|---------------|
| Technology                     | AGM           |
| EAN/GTIN                       | 3661024047401 |
| Voltage                        | 12 V          |
| Capacity                       | 72.0 Ah       |
| CCA                            | 760 A         |
| Length                         | 278 mm        |
| Width                          | 175 mm        |
| Height                         | 190 mm        |
| Box size                       | L03           |
| Polarity                       | ETN 0         |
| Terminal Type                  | EN taper post |
| Hold Down                      | B13           |
| Weights (subject of variation) | 20.60 kg      |