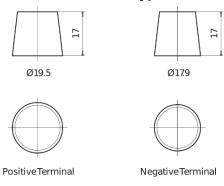

## **AGM FK720**

| Part number                    | FK720         |
|--------------------------------|---------------|
| Technology                     | AGM           |
| EAN/GTIN                       | 3661024047401 |
| Voltage                        | 12 V          |
| Capacity                       | 72.0 Ah       |
| CCA                            | 760 A         |
| Length                         | 278 mm        |
| Width                          | 175 mm        |
| Height                         | 190 mm        |
| Box size                       | L03           |
| Polarity                       | ETN 0         |
| Terminal Type                  | EN taper post |
| Hold Down                      | B13           |
| Weights (subject of variation) | 20.60 kg      |