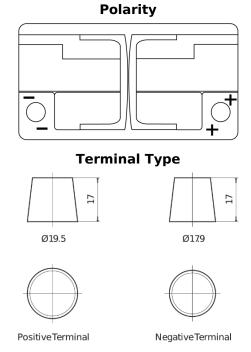

## **AGM FK820**

| Part number                    | FK820         |
|--------------------------------|---------------|
| Technology                     | AGM           |
| EAN/GTIN                       | 3661024047418 |
| Voltage                        | 12 V          |
| Capacity                       | 82.0 Ah       |
| CCA                            | 800 A         |
| Length                         | 315 mm        |
| Width                          | 175 mm        |
| Height                         | 190 mm        |
| Box size                       | L04           |
| Polarity                       | ETN 0         |
| Terminal Type                  | EN taper post |
| Hold Down                      | B13           |
| Weights (subject of variation) | 23.30 kg      |
|                                |               |